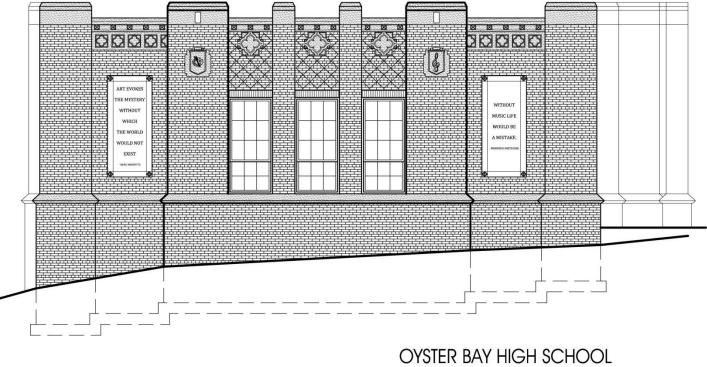

#### October 18, 2016

- B Architects
- B Landscape Architects

S Engineers

244 East Main Street, Patchogue, New York 11772 T.631.475.0349 | F.631.475.0361 | www.bbsarch.com

NORTH ELEVATION (LAWN at 3D ART ROOM)

OYSTER BAY HIGH SCHOOL SOUTH ELEVATION (DRIVEWAY at CHORUS ROOM)

OYSTER BAY HIGH SCHOOL SOUTH ELEVATION (DRIVEWAY at CHORUS ROOM)