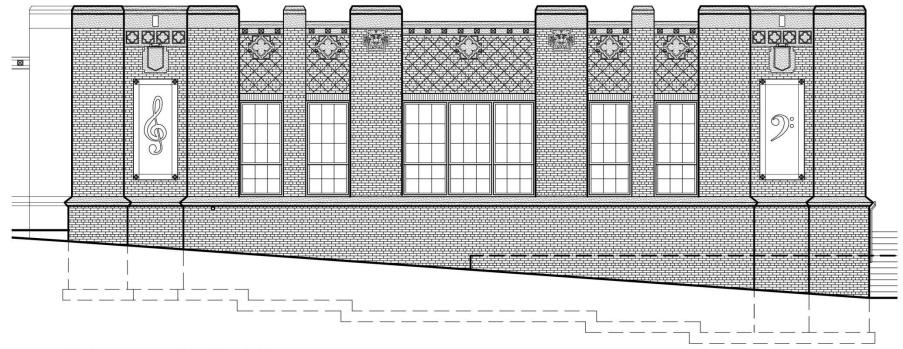

#### Alternative

Potential Add Alternate Thin Set Epoxy Terrazzo

PROPOSED INTERIOR FINISHES AT CORRIDORS AND BATHROOM

BAND ROOM FRONT ELEVATION

BAND ROOM REAR ELEVATION