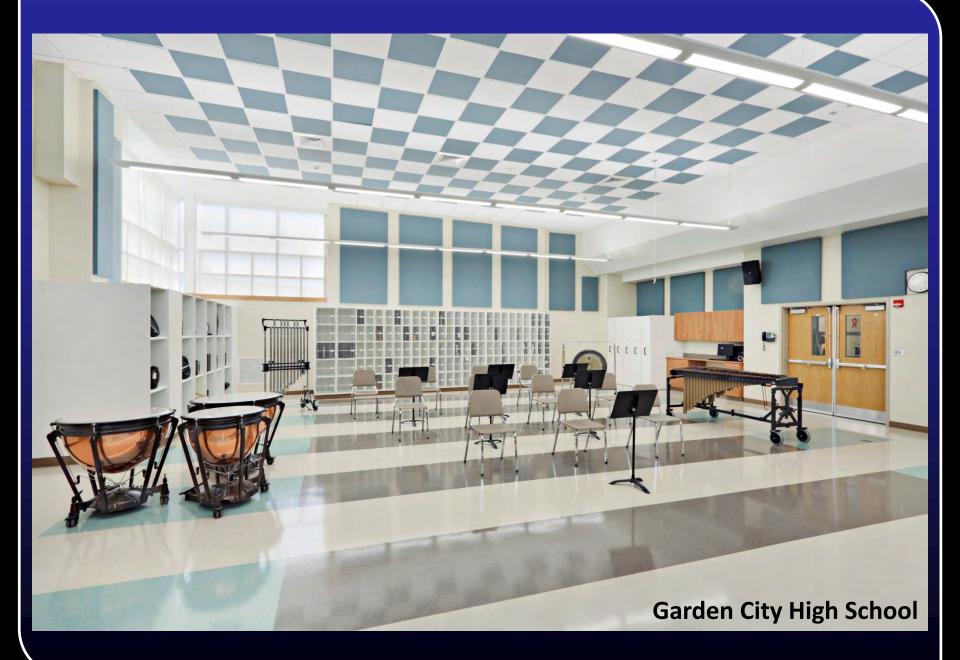

### Oyster Bay - East Norwich Central School District Bond Progress Update and Design Presentation

#### October 18, 2016

- B Architects
- B Landscape Architects

S Engineers

244 East Main Street, Patchogue, New York 11772 T.631.475.0349 | F.631.475.0361 | www.bbsarch.com





NORTH ELEVATION (LAWN at 3D ART ROOM)

OYSTER BAY HIGH SCHOOL SOUTH ELEVATION (DRIVEWAY at CHORUS ROOM)





OYSTER BAY HIGH SCHOOL SOUTH ELEVATION (DRIVEWAY at CHORUS ROOM)

#### Alternative



Potential Add Alternate Thin Set Epoxy Terrazzo

PROPOSED INTERIOR FINISHES AT CORRIDORS AND BATHROOM















BAND ROOM FRONT ELEVATION



BAND ROOM REAR ELEVATION



#### **Option A**

#### **Option B**

PROPOSED INTERIOR FINISHES AT EXPANDED MUSIC CLASSROOMS

# Questions



## Thank You.

Architects Landscape Architects Engineers

244 East Main Street, Patchogue, New York 11772 T.631.475.0349 | F.631.475.0361 | www.bbsarch.com