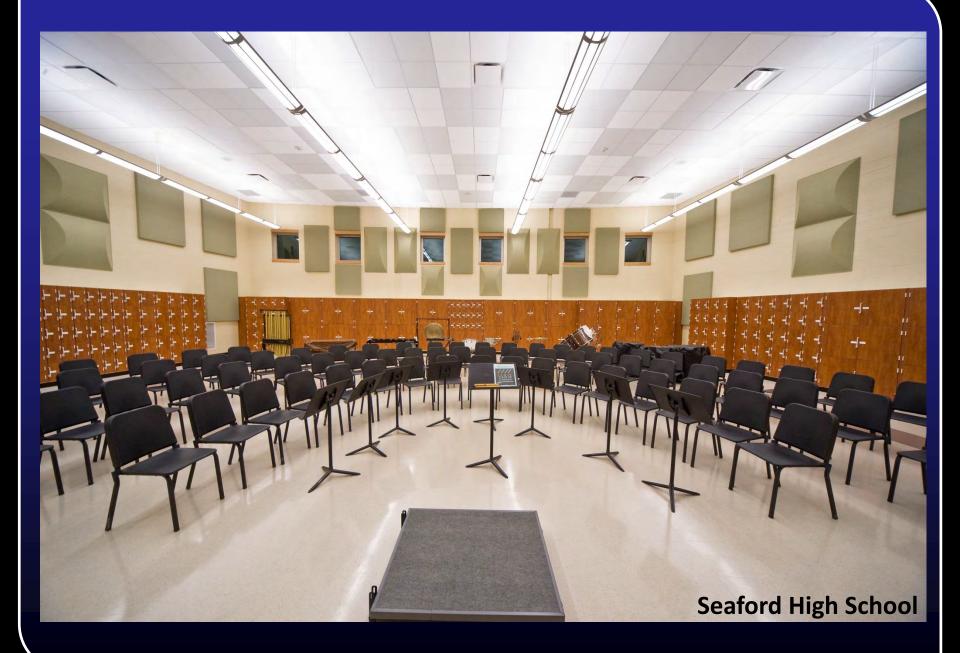

### Oyster Bay - East Norwich Central School District Bond Progress Update and Design Presentation

#### October 18, 2016

- B Architects
- B Landscape Architects

S Engineers

244 East Main Street, Patchogue, New York 11772 T.631.475.0349 | F.631.475.0361 | www.bbsarch.com





NORTH ELEVATION (LAWN at 3D ART ROOM)

OYSTER BAY HIGH SCHOOL SOUTH ELEVATION (DRIVEWAY at CHORUS ROOM)





OYSTER BAY HIGH SCHOOL SOUTH ELEVATION (DRIVEWAY at CHORUS ROOM)

#### Alternative



Potential Add Alternate Thin Set Epoxy Terrazzo

PROPOSED INTERIOR FINISHES AT CORRIDORS AND BATHROOM















BAND ROOM FRONT ELEVATION



BAND ROOM REAR ELEVATION



#### **Option A**

#### **Option B**

PROPOSED INTERIOR FINISHES AT EXPANDED MUSIC CLASSROOMS

# Questions



## Thank You.

Architects Landscape Architects Engineers

244 East Main Street, Patchogue, New York 11772 T.631.475.0349 | F.631.475.0361 | www.bbsarch.com