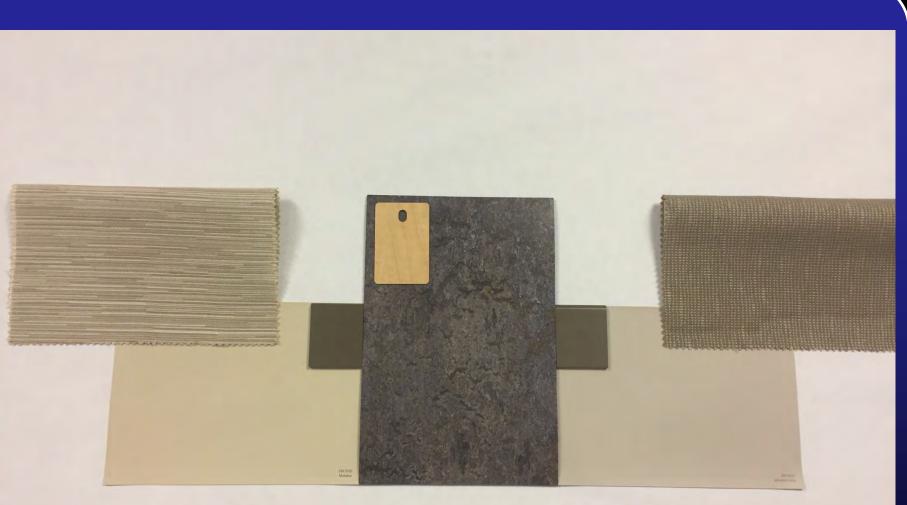

#### Alternative

Potential Add Alternate Thin Set Epoxy Terrazzo

PROPOSED INTERIOR FINISHES AT CORRIDORS AND BATHROOM

BAND ROOM FRONT ELEVATION

BAND ROOM REAR ELEVATION