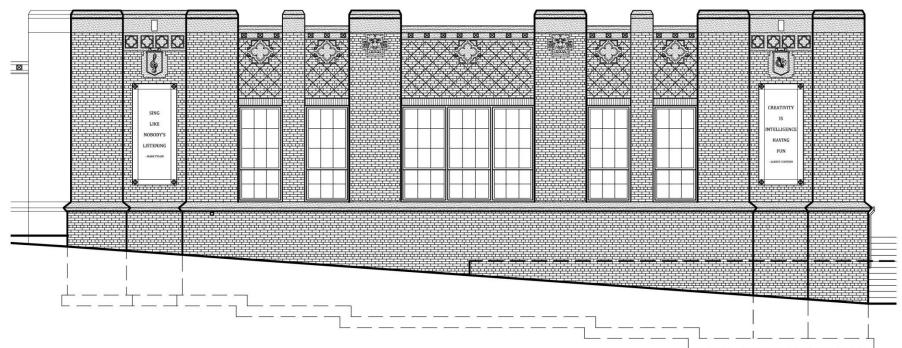

OYSTER BAY HIGH SCHOOL SOUTH ELEVATION (DRIVEWAY at CHORUS ROOM)

OYSTER BAY HIGH SCHOOL SOUTH ELEVATION (DRIVEWAY at CHORUS ROOM)

#### Alternative

Potential Add Alternate Thin Set Epoxy Terrazzo

PROPOSED INTERIOR FINISHES AT CORRIDORS AND BATHROOM

BAND ROOM FRONT ELEVATION

BAND ROOM REAR ELEVATION