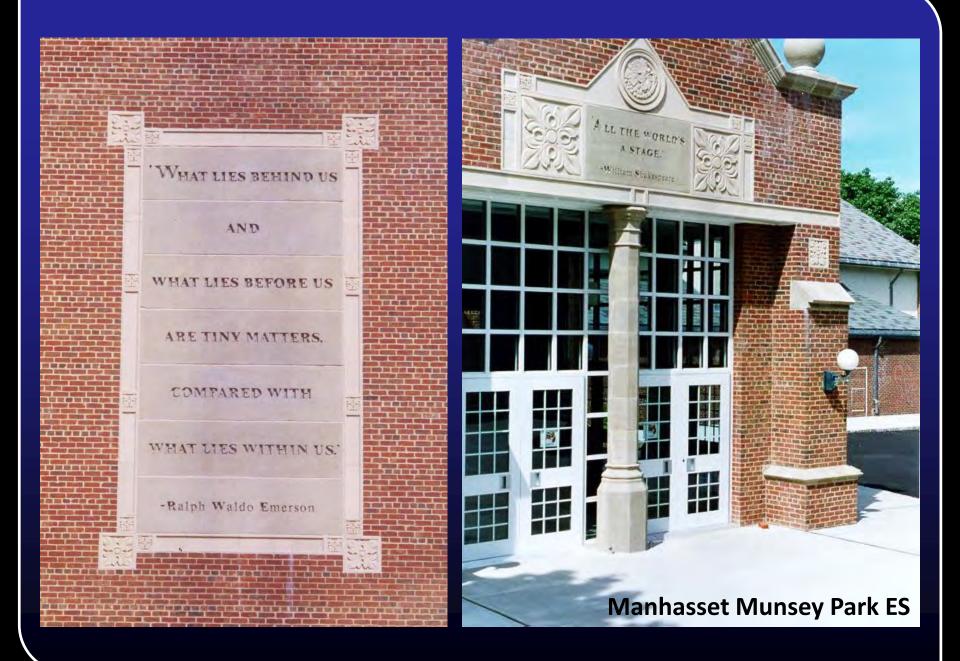

### Oyster Bay - East Norwich Central School District Bond Progress Update and Design Presentation

#### October 18, 2016

- B Architects
- B Landscape Architects

S Engineers

244 East Main Street, Patchogue, New York 11772 T.631.475.0349 | F.631.475.0361 | www.bbsarch.com





NORTH ELEVATION (LAWN at 3D ART ROOM)

OYSTER BAY HIGH SCHOOL SOUTH ELEVATION (DRIVEWAY at CHORUS ROOM)





OYSTER BAY HIGH SCHOOL SOUTH ELEVATION (DRIVEWAY at CHORUS ROOM)

#### Alternative



Potential Add Alternate Thin Set Epoxy Terrazzo

PROPOSED INTERIOR FINISHES AT CORRIDORS AND BATHROOM















BAND ROOM FRONT ELEVATION



BAND ROOM REAR ELEVATION



#### **Option A**

#### **Option B**

PROPOSED INTERIOR FINISHES AT EXPANDED MUSIC CLASSROOMS

# Questions



## Thank You.

Architects Landscape Architects Engineers

244 East Main Street, Patchogue, New York 11772 T.631.475.0349 | F.631.475.0361 | www.bbsarch.com