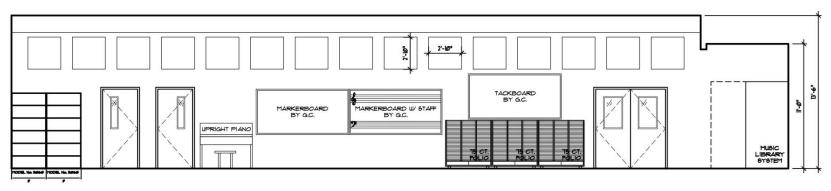

#### Alternative

Potential Add Alternate Thin Set Epoxy Terrazzo

PROPOSED INTERIOR FINISHES AT CORRIDORS AND BATHROOM

BAND ROOM FRONT ELEVATION

BAND ROOM REAR ELEVATION