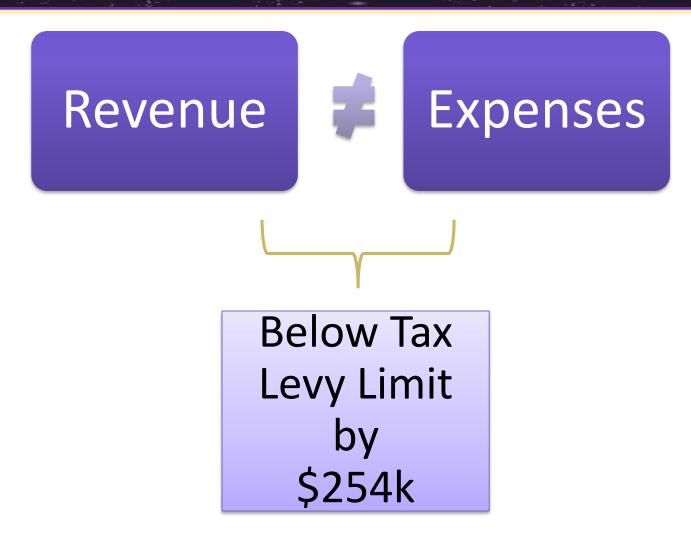

# PRELIMINARY/PROPOSED BUDGET OVERVIEW:

#### **PRELIMINARY 2018-19 EXPENDITURE BUDGET:**

| 2017-182018-19ADOPTEDPROPOSEDEXPENDITURE TYPE:BUDGET:BUDGET:DIFFERENCE:SALARIES AND WAGES29,752,78230,328,107575,325BENEFITS12,674,66313,064,550389,887TRANSPORTATION3,123,4633,202,37778,914DEBT SERVICE/TAX ANTICIP2,523,1482,642,099118,951BOCES2,594,7442,839,513244,769CONTRACTED SERVICES2,023,1851,976,010(47,175)SUPPORT MATERIALS1,888,4881,945,33856,850FACILITIES1,721,8501,723,5331,683TOTAL (\$):56,302,32357,721,5271,419,204BUDGET INCREASE (%):2.52%LEVY INCREASE (%)2.63%TAX LEVY CAP(%) </th <th></th> <th><br/></th> <th></th> <th></th>                                                                                                                                                                                                                                                                                                                                                                                                                                                                                                                                                                                                                                                                                                                                                                                                                                                                                                                                                                                                                                                                                                                                                                                                                                                                                                                                                                                                                                                                                                                                           |                          | <br>             |            |              |
|-------------------------------------------------------------------------------------------------------------------------------------------------------------------------------------------------------------------------------------------------------------------------------------------------------------------------------------------------------------------------------------------------------------------------------------------------------------------------------------------------------------------------------------------------------------------------------------------------------------------------------------------------------------------------------------------------------------------------------------------------------------------------------------------------------------------------------------------------------------------------------------------------------------------------------------------------------------------------------------------------------------------------------------------------------------------------------------------------------------------------------------------------------------------------------------------------------------------------------------------------------------------------------------------------------------------------------------------------------------------------------------------------------------------------------------------------------------------------------------------------------------------------------------------------------------------------------------------------------------------------------------------------------------------------------------------------------------------------------------------------------------------------------------------------------------------------------------------------------------------------------------------------------------------------------------------------------------------------------------------------------------------------------------------------------------------------------------------------------|--------------------------|------------------|------------|--------------|
| EXPENDITURE TYPE:BUDGET:BUDGET:DIFFERENCE:SALARIES AND WAGES29,752,78230,328,107575,325BENEFITS12,674,66313,064,550389,887TRANSPORTATION3,123,4633,202,377578,914DEBT SERVICE/TAX ANTICIP2,523,1482,642,099118,951BOCES2,594,7442,839,513244,769CONTRACTED SERVICES2,023,1851,976,010(47,175)SUPPORT MATERIALS1,888,4881,945,3381,683TOTAL (\$):56,302,32357,721,5271,419,204BUDGET INCREASE (%):Contracted (%):2,52%2,52%LEVY INCREASE (%):Contracted (%):Contracted (%):Contracted (%):CONTRACTED SERVICE2,514,2357,721,5271,419,204CONTRACTED SERVICES2,52%2,52%2,52%SUPPORT MATERIALS1,721,8501,723,5331,683CONTRACTED SERVICE2,514,242,52%2,52%CONTRACTED SERVICES2,6302,32357,721,5271,419,204CONTAL (\$):Contracted (%):Contracted (%):Contracted (%):CONTRACTED SERVICEContracted (%):Contracted (%):Contracted (%):CONTRACTEDContracted (%):Contracted (%):Contracted (%):CONTRACTEDContracted (%):Contracted (%):Contracted (%):CONTRACTEDContracted (%):Contracted (%):Contracted (%):CONTRACTEDContracted (%):Contracted (%):Contracted (%):CONTRACTEDContrac                                                                                                                                                                                                                                                                                                                                                                                                                                                                                                                                                                                                                                                                                                                                                                                                                                                                                                                                                                                                                             |                          | 2017-18          | 2018-19    |              |
| SALARIES AND WAGES29,752,78230,328,107575,325BENEFITS12,674,66313,064,550389,887TRANSPORTATION3,123,4633,202,37778,914DEBT SERVICE/TAX ANTICIP2,523,1482,642,099118,951BOCES2,594,7442,839,513244,769CONTRACTED SERVICES2,023,1851,976,010(47,175)SUPPORT MATERIALS1,888,4881,945,33856,850FACILITIES1,721,8501,723,5331,683TOTAL (\$):56,302,32357,721,5271,419,204BUDGET INCREASE (%):2.13%                                                                                                                                                                                                                                                                                                                                                                                                                                                                                                                                                                                                                                                                                                                                                                                                                                                                                                                                                                                                                                                                                                                                                                                                                                                                                                                                                                                                                                                                                                                                                                                                                                                                                                         |                          | ADOPTED          | PROPOSED   |              |
| BENEFITS12,674,66313,064,550389,887TRANSPORTATION3,123,4633,202,37778,914DEBT SERVICE/TAX ANTICIP2,523,1482,642,099118,951BOCES2,594,7442,839,513244,769CONTRACTED SERVICES2,023,1851,976,010(47,175)SUPPORT MATERIALS1,888,4881,945,33856,850FACILITIES1,721,8501,723,5331,683TOTAL (\$):56,302,32357,721,5271,419,204BUDGET INCREASE (%):662.52%LEVY INCREASE (%):662.13%                                                                                                                                                                                                                                                                                                                                                                                                                                                                                                                                                                                                                                                                                                                                                                                                                                                                                                                                                                                                                                                                                                                                                                                                                                                                                                                                                                                                                                                                                                                                                                                                                                                                                                                           | EXPENDITURE TYPE:        | BUDGET:          | BUDGET:    | DIFFERENCE:  |
| TRANSPORTATION3,123,4633,202,37778,914DEBT SERVICE/TAX ANTICIP2,523,1482,642,099118,951BOCES2,594,7442,839,513244,769CONTRACTED SERVICES2,023,1851,976,010(47,175)SUPPORT MATERIALS1,888,4881,945,33856,850FACILITIES1,721,8501,723,5331,683TOTAL (\$):56,302,32357,721,5271,419,204BUDGET INCREASE (%):2.52%LEVY INCREASE (%)2.13%                                                                                                                                                                                                                                                                                                                                                                                                                                                                                                                                                                                                                                                                                                                                                                                                                                                                                                                                                                                                                                                                                                                                                                                                                                                                                                                                                                                                                                                                                                                                                                                                                                                                                                                                                                   | SALARIES AND WAGES       | 29,752,782       | 30,328,107 | 575,325      |
| DEBT SERVICE/TAX ANTICIP2,523,1482,642,099118,951BOCES2,594,7442,839,513244,769CONTRACTED SERVICES2,023,1851,976,010(47,175)SUPPORT MATERIALS1,888,4881,945,33856,850FACILITIES1,721,8501,723,5331,683TOTAL (\$):56,302,32357,721,5271,419,204BUDGET INCREASE (%):2.52%LEVY INCREASE (%)2.13%                                                                                                                                                                                                                                                                                                                                                                                                                                                                                                                                                                                                                                                                                                                                                                                                                                                                                                                                                                                                                                                                                                                                                                                                                                                                                                                                                                                                                                                                                                                                                                                                                                                                                                                                                                                                         | BENEFITS                 | 12,674,663       | 13,064,550 | 389,887      |
| BOCES    2,594,744    2,839,513    244,769      CONTRACTED SERVICES    2,023,185    1,976,010    (47,175)      SUPPORT MATERIALS    1,888,488    1,945,338    56,850      FACILITIES    1,721,850    1,723,533    1,419,204      BUDGET INCREASE (%):    56,302,323    57,721,527    1,419,204      LEVY INCREASE (%):    1    1    1    1                                                                                                                                                                                                                                                                                                                                                                                                                                                                                                                                                                                                                                                                                                                                                                                                                                                                                                                                                                                                                                                                                                                                                                                                                                                                                                                                                                                                                                                                                                                                                                                                                                                                                                                                                            | TRANSPORTATION           | 3,123,463        | 3,202,377  | 78,914       |
| CONTRACTED SERVICES2,023,1851,976,010(47,175)SUPPORT MATERIALS1,888,4881,945,33856,850FACILITIES1,721,8501,723,5331,683TOTAL (\$):56,302,32357,721,5271,419,204BUDGET INCREASE (%):662.52%LEVY INCREASE (%):6662.13%                                                                                                                                                                                                                                                                                                                                                                                                                                                                                                                                                                                                                                                                                                                                                                                                                                                                                                                                                                                                                                                                                                                                                                                                                                                                                                                                                                                                                                                                                                                                                                                                                                                                                                                                                                                                                                                                                  | DEBT SERVICE/TAX ANTICIP | 2,523,148        | 2,642,099  | 118,951      |
| SUPPORT MATERIALS    1,888,488    1,945,338    56,850      FACILITIES    1,721,850    1,723,533    1,683      TOTAL (\$):    56,302,323    57,721,527    1,419,204      BUDGET INCREASE (%):                                                                                                         <                                                                                                                                                                                                                                                                                                                                                                                                                                                                                                                                                                                                                                                                                                                                                                                                                                                                                                                                                                                                                                                                                                                                                                                                                                                                                                                                                                                                                                                                                                                                                                                                                                                                                                                                                                                                | BOCES                    | 2,594,744        | 2,839,513  | 244,769      |
| FACILITIES    1,721,850    1,723,533    1,683      TOTAL (\$):    56,302,323    57,721,527    1,419,204      BUDGET INCREASE (%):      2.52%      LEVY INCREASE (%)      2.13%                                                                                                                                                                                                                                                                                                                                                                                                                                                                                                                                                                                                                                                                                                                                                                                                                                                                                                                                                                                                                                                                                                                                                                                                                                                                                                                                                                                                                                                                                                                                                                                                                                                                                                                                                                                                                                                                                                                        | CONTRACTED SERVICES      | 2,023,185        | 1,976,010  | (47,175)     |
| TOTAL (\$):    56,302,323    57,721,527    1,419,204      BUDGET INCREASE (%):      2.52%      LEVY INCREASE (%):      2.13%                                                                                                                                                                                                                                                                                                                                                                                                                                                                                                                                                                                                                                                                                                                                                                                                                                                                                                                                                                                                                                                                                                                                                                                                                                                                                                                                                                                                                                                                                                                                                                                                                                                                                                                                                                                                                                                                                                                                                                          | SUPPORT MATERIALS        | 1,888,488        | 1,945,338  | 56,850       |
| BUDGET INCREASE (%):Image: State of the state | FACILITIES               | <u>1,721,850</u> | 1,723,533  | <u>1,683</u> |
| LEVY INCREASE (%) 2.13%                                                                                                                                                                                                                                                                                                                                                                                                                                                                                                                                                                                                                                                                                                                                                                                                                                                                                                                                                                                                                                                                                                                                                                                                                                                                                                                                                                                                                                                                                                                                                                                                                                                                                                                                                                                                                                                                                                                                                                                                                                                                               | TOTAL (\$):              | 56,302,323       | 57,721,527 | 1,419,204    |
|                                                                                                                                                                                                                                                                                                                                                                                                                                                                                                                                                                                                                                                                                                                                                                                                                                                                                                                                                                                                                                                                                                                                                                                                                                                                                                                                                                                                                                                                                                                                                                                                                                                                                                                                                                                                                                                                                                                                                                                                                                                                                                       | BUDGET INCREASE (%):     |                  |            | 2.52%        |
| TAX LEVY CAP(%)      2.63%                                                                                                                                                                                                                                                                                                                                                                                                                                                                                                                                                                                                                                                                                                                                                                                                                                                                                                                                                                                                                                                                                                                                                                                                                                                                                                                                                                                                                                                                                                                                                                                                                                                                                                                                                                                                                                                                                                                                                                                                                                                                            | LEVY INCREASE (%)        |                  |            | 2.13%        |
|                                                                                                                                                                                                                                                                                                                                                                                                                                                                                                                                                                                                                                                                                                                                                                                                                                                                                                                                                                                                                                                                                                                                                                                                                                                                                                                                                                                                                                                                                                                                                                                                                                                                                                                                                                                                                                                                                                                                                                                                                                                                                                       | TAX LEVY CAP(%)          |                  |            | 2.63%        |

#### **ADDITIONAL REVENUE SOURCES:**

|                               | BUDGET    | PRELIMINARY     |         |
|-------------------------------|-----------|-----------------|---------|
| SOURCE:                       | 2017-18:  | BUDGET 2018-19: | CHANGE: |
| STATE AID                     | 3,026,904 | 3,092,613       | 65,709  |
| LIPA PAYMENT IN LIEU OF TAXES | 699,824   | 801,227         | 101,403 |
| APPROPRIATED FUND BALANCE     | 1,000,000 | 1,000,000       | 0       |
| OTHER REVENUE                 | 740,000   | 910,000         | 170,000 |
|                               |           |                 |         |
| TOTAL:                        | 5,466,728 | 5,803,840       | 337,112 |