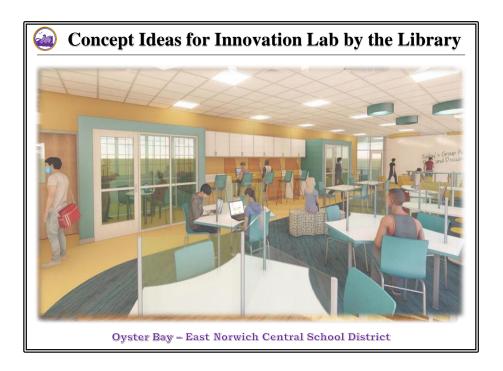

### **Oyster Bay High School**

- Innovation lab by the library
- 21st Century Classrooms
- Turf Field
- Enhance Main Entrance
- Window repairs
- Repair acid waste tank in boiler room
- Repair and replace leaking roof drain lines
- Emergency security and lighting upgrade
- Upgrade interior door hardware
- Overall internal piping insulation
- Upgrade fire command panel
- Create areas of rescue on each floor
- Enhance auditorium PA system