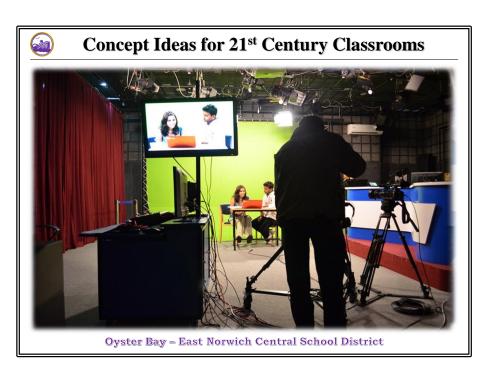

### **Oyster Bay High School**

- Innovation lab by the library
- 21st Century Classrooms
- Turf Field
- Enhance Main Entrance
- Window repairs
- Repair acid waste tank in boiler room
- Repair and replace leaking roof drain lines
- Emergency security and lighting upgrade
- Upgrade interior door hardware
- Overall internal piping insulation
- Upgrade fire command panel
- Create areas of rescue on each floor
- Enhance auditorium PA system