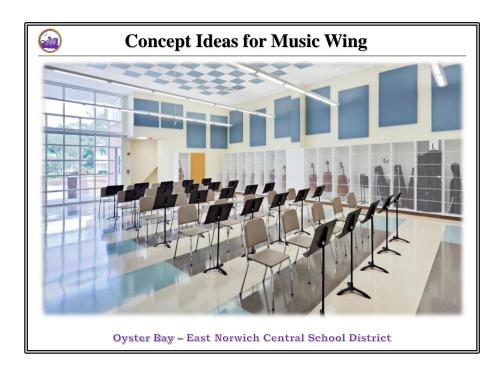

## James H. Vernon School

- Building extension for music wing
- Renovation of current music classrooms
- Butler building renovation
- New ground department storage
- Cafeteria renovation
- Install safety glass in main office
- Install natural gas leak detection system
- *Upgrade interior door hardware*