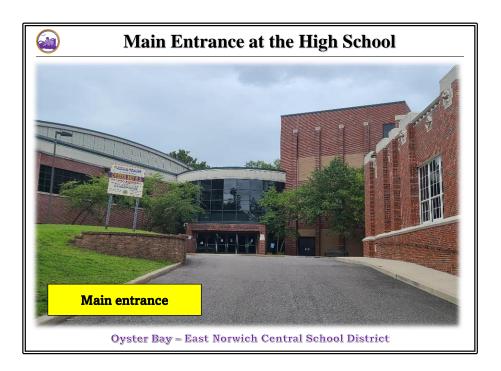

### **Oyster Bay High School**

- Innovation lab by the library
- 21st Century Classrooms
- Turf Field
- Enhance Main Entrance
- Window repairs
- Repair acid waste tank in boiler room
- Repair and replace leaking roof drain lines
- Emergency security and lighting upgrade
- Upgrade interior door hardware
- Overall internal piping insulation
- Upgrade fire command panel
- Create areas of rescue on each floor
- Enhance auditorium PA system