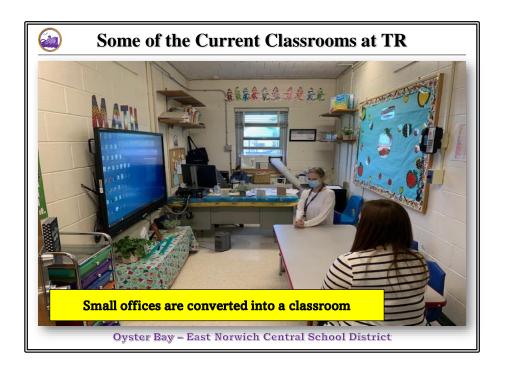

### Why...

- Enhance our schools to be ready for 21st century learning
- At Roosevelt, the current learning space is not sustainable for students
- Inappropriate spaces are used for learning
- Non-classroom spaces are used to adhere to state requirement mandates