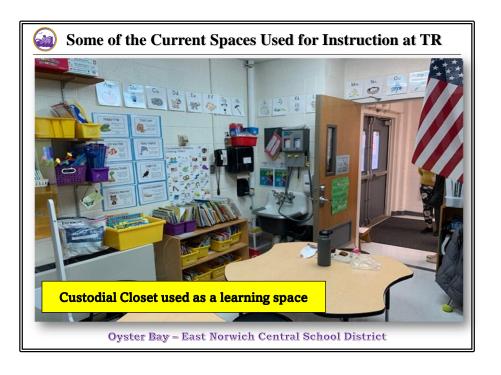

### Why...

- Enhance our schools to be ready for 21st century learning
- At Roosevelt, the current learning space is not sustainable for students
- Inappropriate spaces are used for learning
- Non-classroom spaces are used to adhere to state requirement mandates