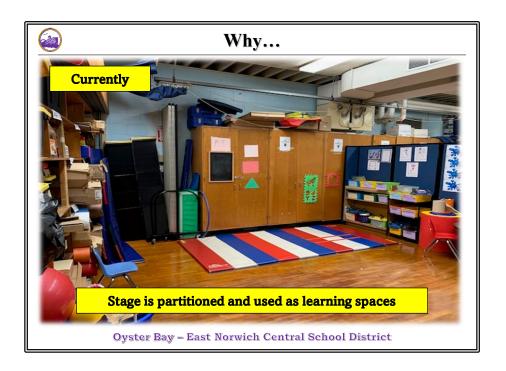

### Why...

- Enhance our schools to be ready for 21st century learning
- At Roosevelt, the current learning space is not sustainable for students
- Inappropriate spaces are used for learning
- Non-classroom spaces are used to adhere to state requirement mandates