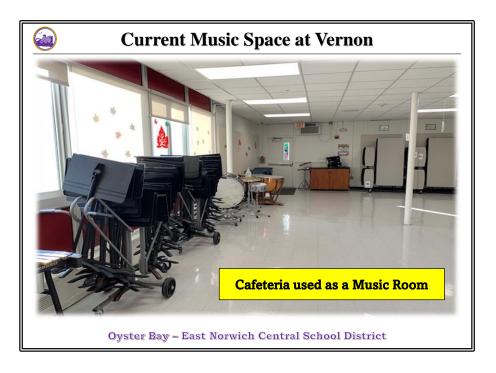

## James H. Vernon School

- Building extension for music wing
- Renovation of current music classrooms
- Butler building renovation
- New ground department storage
- Cafeteria renovation
- Install safety glass in main office
- Install natural gas leak detection system
- *Upgrade interior door hardware*