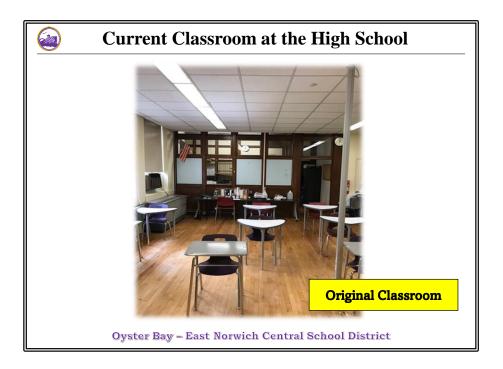

### **Oyster Bay High School**

- Innovation lab by the library
- 21st Century Classrooms
- Turf Field
- Enhance Main Entrance
- Window repairs
- Repair acid waste tank in boiler room
- Repair and replace leaking roof drain lines
- Emergency security and lighting upgrade
- Upgrade interior door hardware
- Overall internal piping insulation
- Upgrade fire command panel
- Create areas of rescue on each floor
- Enhance auditorium PA system