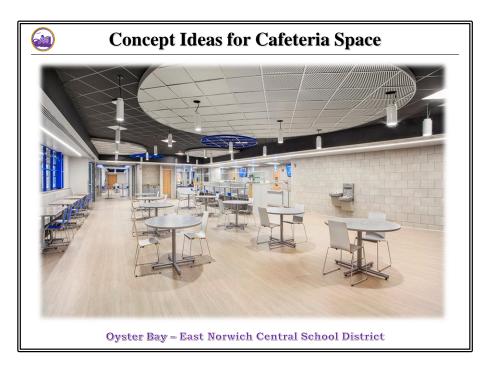

## James H. Vernon School

- Building extension for music wing
- Renovation of current music classrooms
- Butler building renovation
- New ground department storage
- Cafeteria renovation
- Install safety glass in main office
- Install natural gas leak detection system
- *Upgrade interior door hardware*