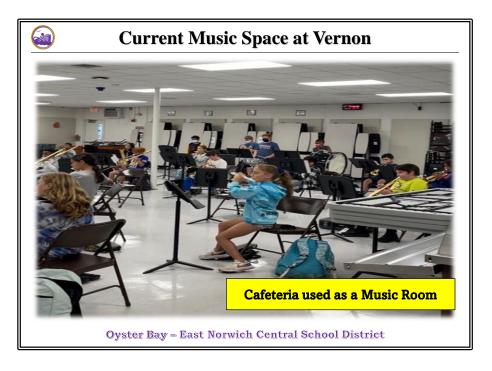

## James H. Vernon School

- Building extension for music wing
- Renovation of current music classrooms
- Butler building renovation
- New ground department storage
- Cafeteria renovation
- Install safety glass in main office
- Install natural gas leak detection system
- *Upgrade interior door hardware*