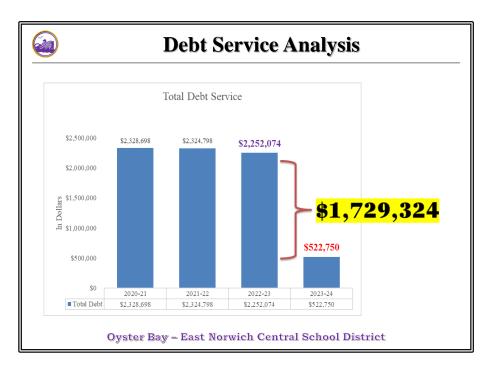

#### How...

- Debt service is falling off
- It is important to inform the community of this one-time opportunity to replace the expiring bond
- · Interest rates are currently low

Oyster Bay - East Norwich Central School District

# **Debt Service Comparison**

### **RETIRING BONDS**

Approximately \$15,500,000

Total debt service \$2.2 million per year with interest rates between 2% and 5%

## **NEW BOND**

Approximately \$30,000,000

Total debt service \$2.2 million per year with an estimated interest rate at 1.25%

Oyster Bay - East Norwich Central School District