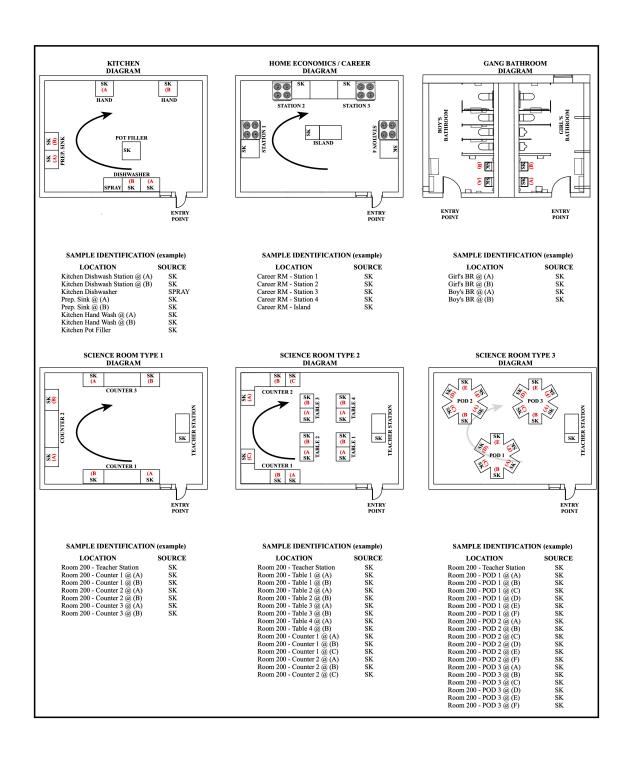

## **II. Sampling Procedures:**

In accordance with the regulation, Enviroscience Consultants, Inc. performed initial water sampling throughout the Oyster Bay-East Norwich UFSD on May 25 & 26, 2021. Samples were collected in wide-mouth 250 milliliter containers and were collected in the morning hours before the facilities opened. The water sources were not used for at least 8 hours and not more that 18 hours prior to sampling. Unique source numbers and designations were assigned to each source location. Unique sample identification numbers were assigned to each sample taken. The key to fixture type codes and the sampling location schematics are shown below.

| Fixture Type Codes                                                        | Source Des  | signations                                |
|---------------------------------------------------------------------------|-------------|-------------------------------------------|
| BF Bottle Filler HB Hose Bib IM Ice Machine OS Other Source PF Pot Filler | App<br>N/A  | Applicable<br>Non-applicable              |
| SK Sink                                                                   | Remediation | on Type Codes                             |
| SL Supply Line                                                            |             |                                           |
| SP Spigot                                                                 | FR          | Fixture Replacement                       |
| SPY Spray                                                                 | FRSLV       | Fixture, supply line or valve replacement |
| SS Slop Sink                                                              | FRSLVPA     | Fixture, supply line or valve replacement |
| V Valve                                                                   |             | plumbing assessment                       |
| WC Water Cooler                                                           | SIGN        | Non-potable water sign posted             |
| WF Water Fountain                                                         | CAPPED      | Supply line capped or fixture removed     |

## **Sampling Location Schematics**