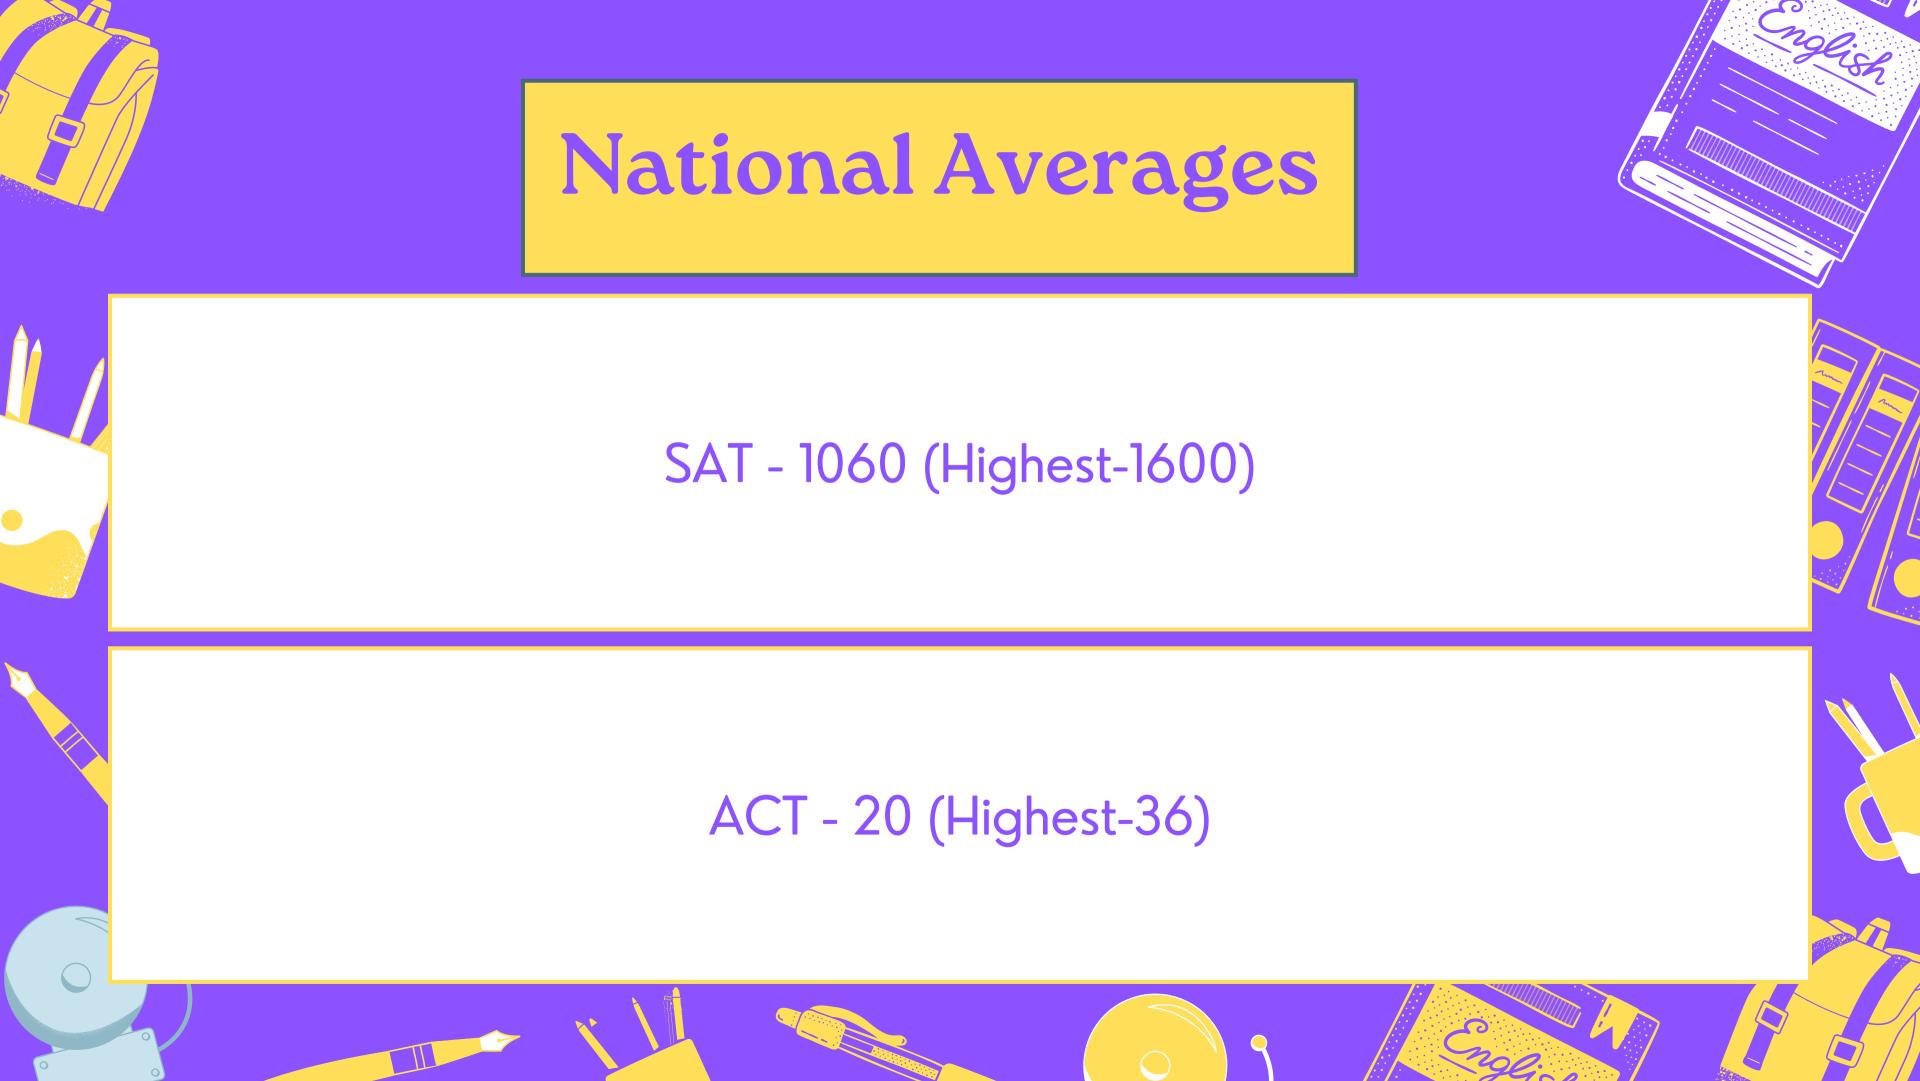

### What's Our Goal?

- Use higher ACT and SAT Scores to get accepted to more places and have more options.
- Earn more \$\$ in academic merit aid.

| SAT                                             | VS                        | ACT                                                 | V |
|-------------------------------------------------|---------------------------|-----------------------------------------------------|---|
| 2 hours 15 minutes                              | Timing                    | 2 hours 55 minutes                                  |   |
| 2 Modules (Reading/Writing & Math)<br>Digital   | Sections &<br>Format      | 4 Sections (Reading, English, Math & Science) Paper |   |
| 1600<br>Total of 2 Modules worth up to 800 each | Total<br>Points           | 36<br>The average of all 4 sections                 |   |
| Adaptable questions based on answers.           | Key<br>Differences        | Science section Optional Writing Section            |   |
| No longer available                             | Copy of Test<br>Responses | Available for September, April and June tests.      |   |
|                                                 |                           |                                                     |   |