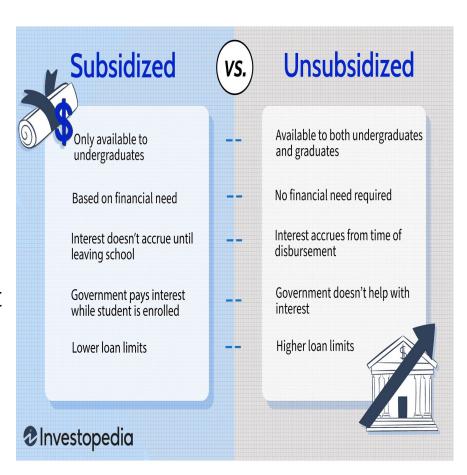

## PAYING FOR COLLEGE

- **□** Types of Aid
  - Loans
  - Grants
  - Scholarships
- □ FAFSA
  - Free Application for Federal Student Aid
  - AvailableDecember 2023