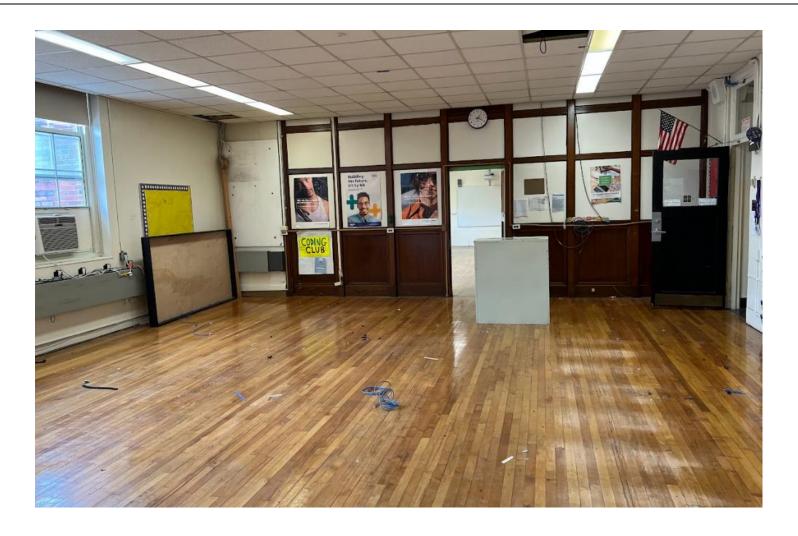

# **High School Innovation Lab**

Oyster Bay - East Norwich Central School District

Oyster Bay - East Norwich Central School District