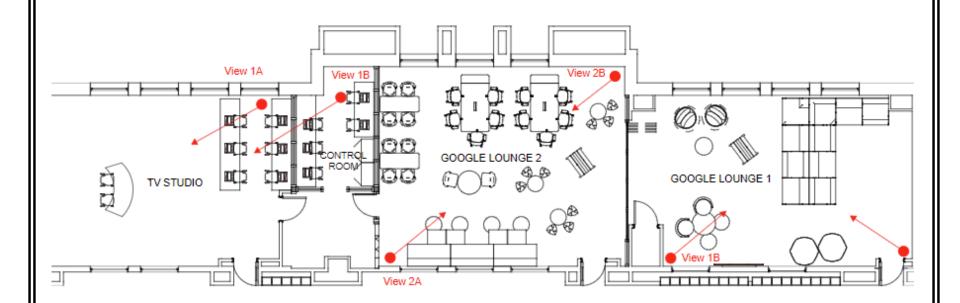

# **High School Broadcasting Studio**

Oyster Bay - East Norwich Central School District

Oyster Bay - East Norwich Central School District

Oyster Bay - East Norwich Central School District

Oyster Bay - East Norwich Central School District