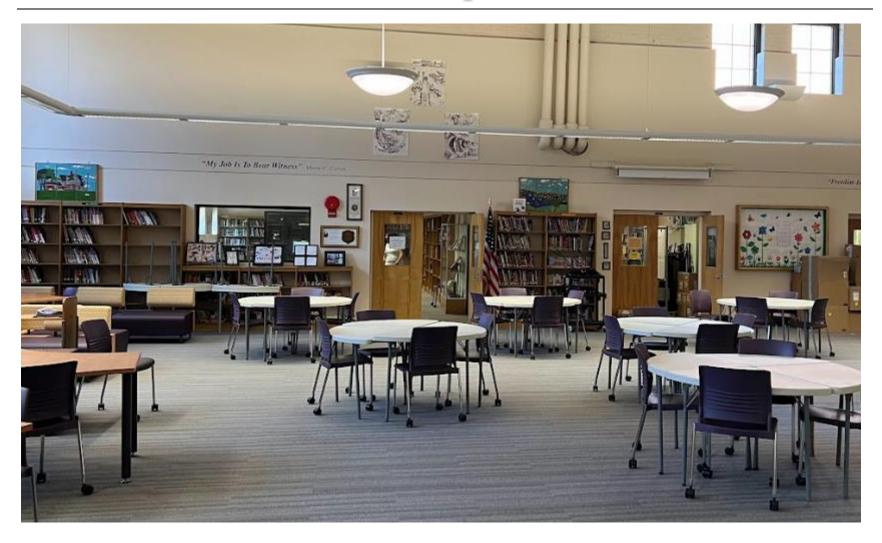

# **High School Innovation Lab**

Oyster Bay - East Norwich Central School District

Oyster Bay - East Norwich Central School District