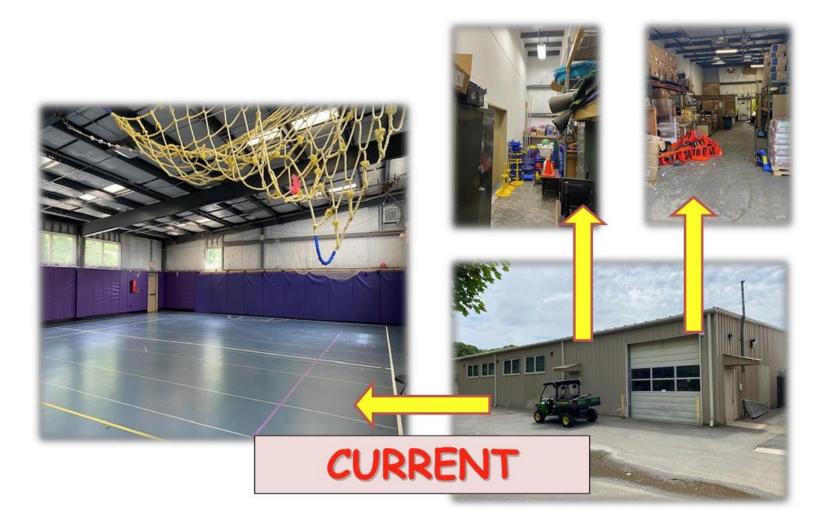

# TR Building Extension

Oyster Bay - East Norwich Central School District

Oyster Bay - East Norwich Central School District