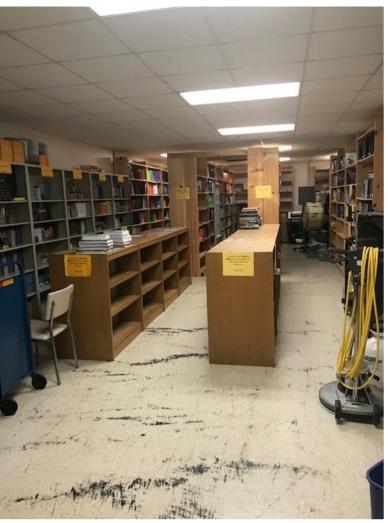

# **Vernon School**

CURRENT MUSIC CLASSROOMS

Oyster Bay - East Norwich Central School District