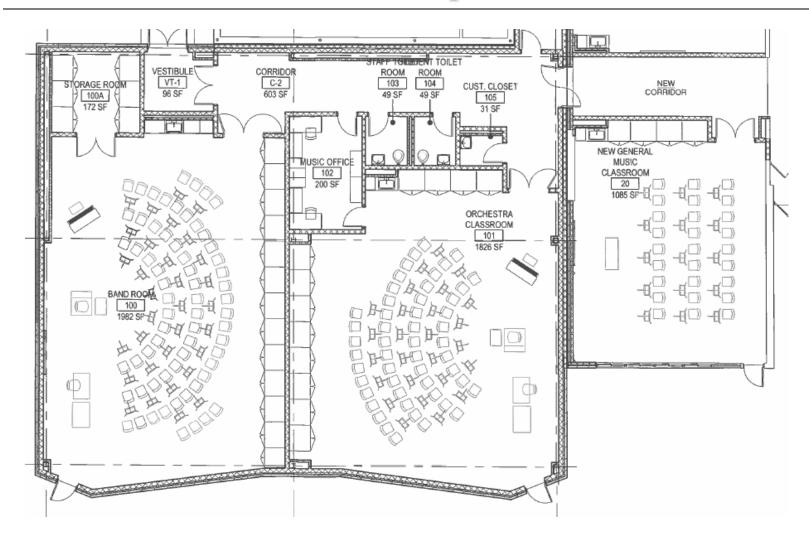

# **Vernon School**

CURRENT MUSIC CLASSROOMS

Oyster Bay - East Norwich Central School District