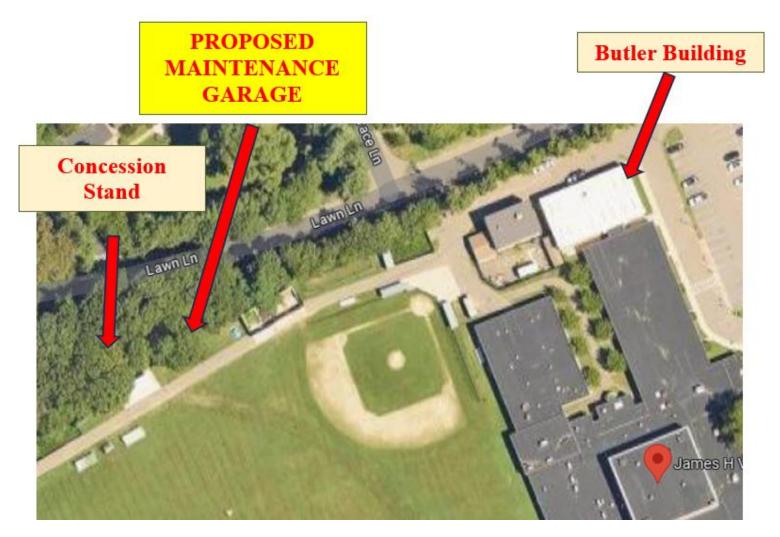

# TR Building Extension

Oyster Bay - East Norwich Central School District

Oyster Bay - East Norwich Central School District