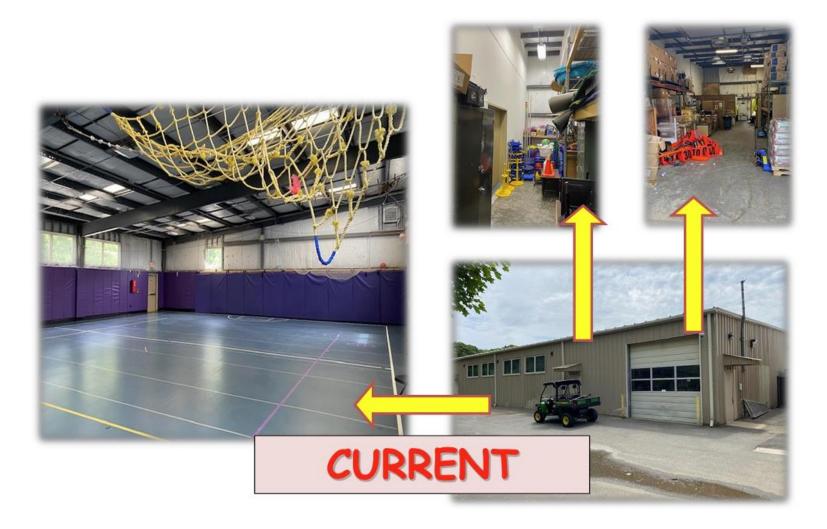

#### Existing Butler Building

Oyster Bay - East Norwich Central School District

Oyster Bay - East Norwich Central School District

Oyster Bay - East Norwich Central School District

Oyster Bay - East Norwich Central School District

#### **Existing Butler Building**