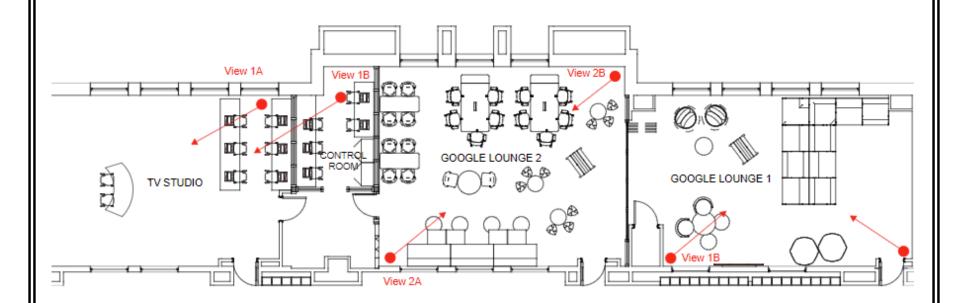

#### Oyster Bay - East Norwich Central School District

# **Bond Update**

















#### Oyster Bay - East Norwich Central School District

## Phase 2









# **High School Broadcasting Studio**



























## **Vernon School**











# **Vernon Music Wing**

















Renderings

























Oyster Bay - East Norwich Central School District





# TR Building Extension

























Oyster Bay - East Norwich Central School District







Oyster Bay - East Norwich Central School District



















#### Oyster Bay - East Norwich Central School District

## Phase 3









## **Vernon School**







CURRENT MUSIC CLASSROOMS













Oyster Bay - East Norwich Central School District

























#### Existing Butler Building





















Oyster Bay - East Norwich Central School District













Oyster Bay - East Norwich Central School District













Oyster Bay - East Norwich Central School Dist