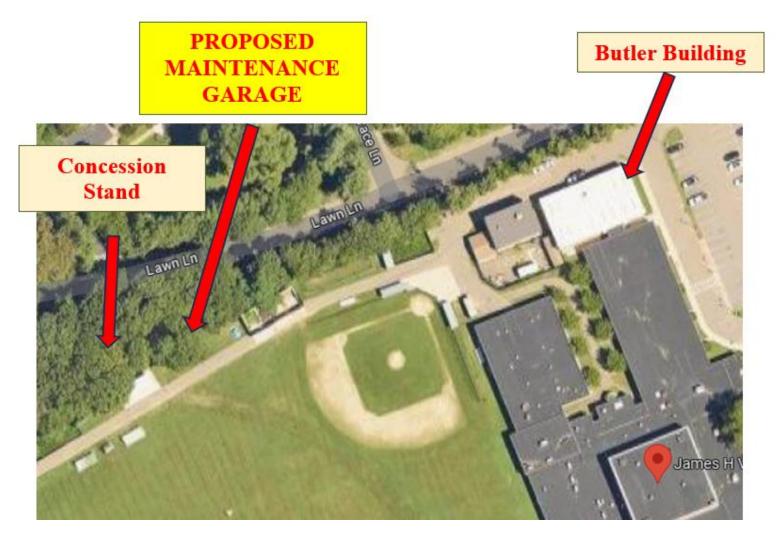

#### Existing Butler Building

Oyster Bay - East Norwich Central School District

Oyster Bay - East Norwich Central School District

Oyster Bay - East Norwich Central School District

Oyster Bay - East Norwich Central School District

#### **Existing Butler Building**